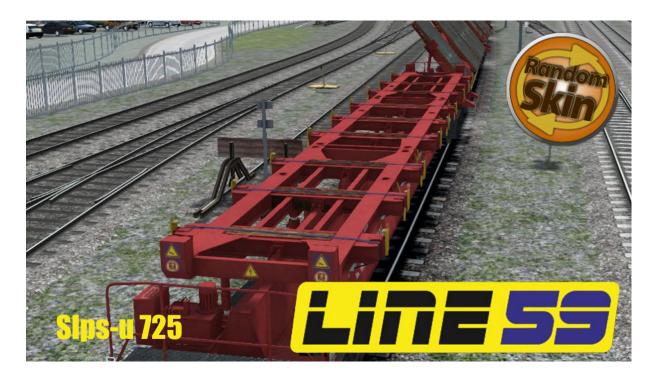

## Four- axle Flatwagon for transporting large pieces of sheet or metal plates / RandomSkin Slps-u 725

Names in RW:

Slps-u 725 DB

Freight wagons of type Slps-u 725 are built for transporting large pieces of sheet or metal plates. The angle of the loading rack can be controlled hydraulically. The rack can be positioned horizontally to facilitate loading and unloading operations. Because the loading rack can be angled, metal plates with dimensions up to 3970 mm can be transported without exceeding the loading gauge and therefore without having to make the special arrangements required when conveying out-of-gauge consignments.