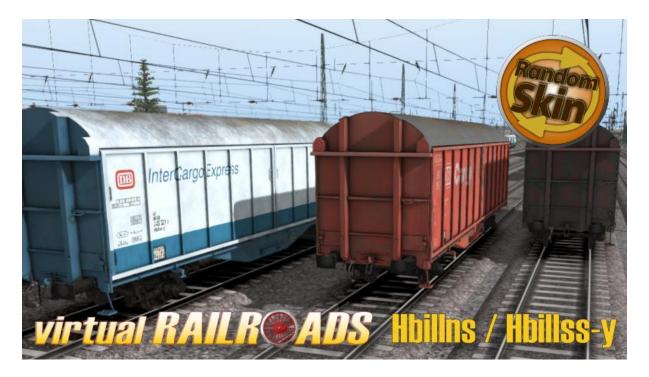

## Sliding Wall Wagon Hbillns 303 / Hbillss-y 307

## **RW Names:**

vR Hbillns 303, vR Hbillns 303 Cargo, vR Hbillss-y 307

Two-axle sliding wall wagon used for the transport of moisture sensitive goods.

The package contains the Hbillns 303 in brown livery and DB Cargo colors.

Included too is a special version of the Hbillns 303, the Hbillss-y 307. This is a freight wagon with a special bogie for the transport of shock sensitive goods.

All included wagons have the vR Feature RandomSkin installed. Every color variant has four different textures installed.